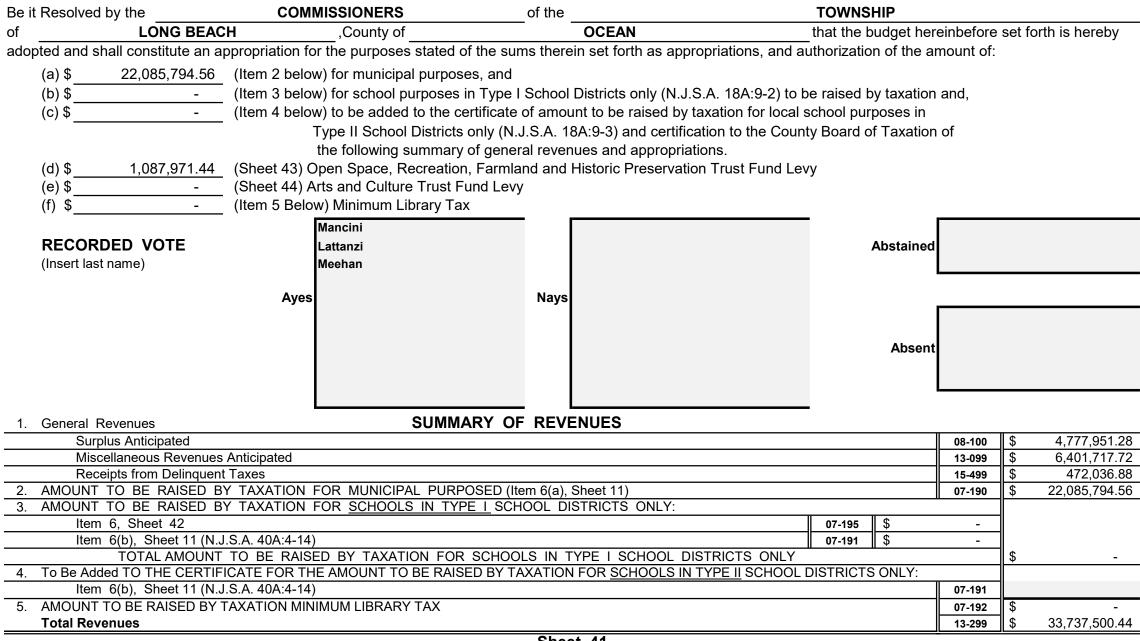

#### SUMMARY OF CURRENT FUND SECTION OF APPROVED BUDGET

|                                                                             |                     |                                                               | YEAR 2024     |
|-----------------------------------------------------------------------------|---------------------|---------------------------------------------------------------|---------------|
| General Appropriations For: (Reference to item and sheet number should be o | omitted in adv      | rertised budget)                                              | xxxxxxxxxxx   |
| 1. Appropriations within "CAPS" -                                           |                     |                                                               | xxxxxxxxxxx   |
| (a) Municipal Purposes {(Item H-1, Sheet 19)(N.J.S.A. 40A:4-45.2)}          |                     |                                                               | 27,512,449.12 |
| 2. Appropriations excluded from "CAPS" -                                    |                     |                                                               | xxxxxxxxxxx   |
| (a) Municipal Purposes {(Item H-2, Sheet 28)(N.J.S.A. 40A:4-53.3 as an      | mended)}            |                                                               | 5,729,568.50  |
| (b) Local District School Purposes in Municipal Budget (Item K, Sheet       | : 29)               |                                                               | -             |
| Total General Appropriations excluded from "CAPS" (Item O,                  | Sheet 29)           |                                                               | 5,729,568.50  |
| 3. Reserve for Uncollected Taxes (Item M, Sheet 29) Based on Estimated      | 99.50%              | Percent of Tax Collections                                    | 495,482.81    |
|                                                                             |                     | Building Aid Allowance 2024 - \$                              |               |
| 4. Total General Appropriations (Item 9, Sheet 29)                          |                     | for Schools-State Aid 2023 - \$                               | 33,737,500.44 |
| 5. Less: Anticipated Revenues Other Than Current Property Tax (Item 5, Shee | et 11) (i.e. Surplu | s, Miscellaneous Revenues and Receipts from Delinquent Taxes) | 11,651,705.88 |
| 6. Difference: Amount to be Raised by Taxes for Support of Municipal Budget | (as follows)        |                                                               | xxxxxxxxxxx   |
| (a) Local Tax for Municipal Purposes Including Reserve for U                | ncollected Tax      | xes (Item 6(a), Sheet 11)                                     | 22,085,794.56 |
| (b) Addition to Local District School Tax (Item 6(b), Sheet 11)             |                     |                                                               | -             |
| (c) Minimum Library Tax                                                     |                     |                                                               | -             |
|                                                                             |                     |                                                               |               |
|                                                                             |                     |                                                               |               |
|                                                                             |                     |                                                               |               |
|                                                                             |                     |                                                               |               |