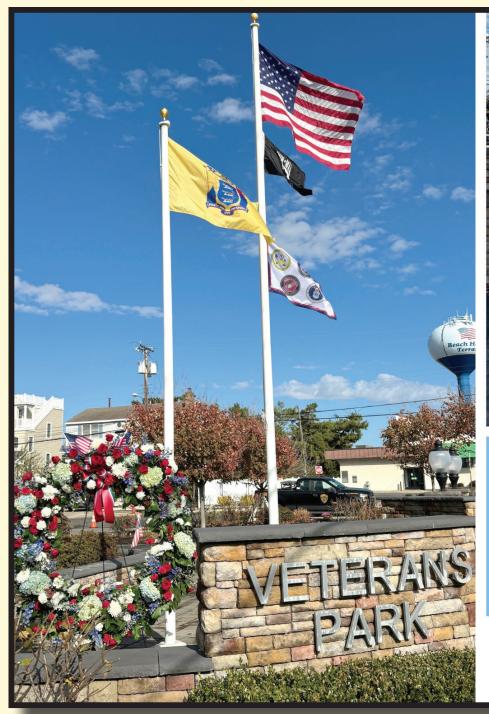

Township Veterans' Memorial Park is dedicated to the men and women who have served and are still serving our country and protecting our freedoms.

LOCATED AT: Delaware Ave (133rd St)

Beach Haven Terrace

 October