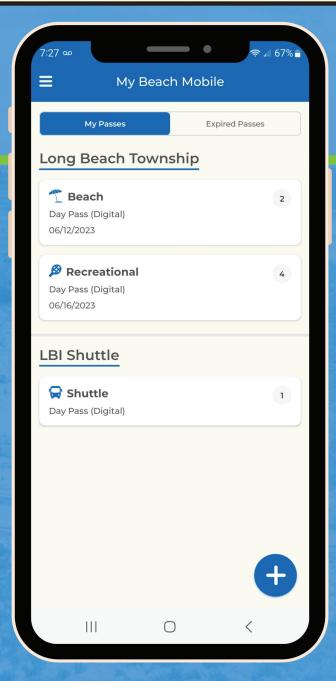

## Electronic passes right on your mobile device!

- Digital and Physical options
- Beach, Recreation and LBT Shuttle badges/passes available
- Safe and convenient never lose or forget another badge or pass
- Get pre-season discount prices on beach badge purchases regardless of when you pick up!

Scan to download:

Find us online at mybeachmobile.com

 Su Jauusus

 Su
 Mo
 Tu
 We
 Th
 Fr
 Sa

 5
 6
 7
 8
 9
 10
 11

 12
 13
 14
 15
 16
 17
 18

 19
 20
 21
 22
 23
 24
 25

 26
 27
 28
 29
 30
 31
 Inchested