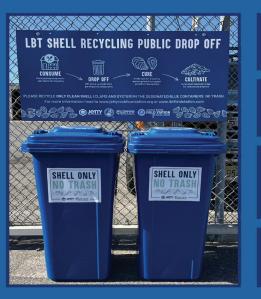

## SHELL RECYCLING DROP OFF

**CONSUME** oysters & clams at home.

**DROP OFF** at the DPW yard in shell bins for collection.

**CURE** shells for 6 months & prime them to support new oyster growth.

**CULTIVATE** by using cured shell in bay restoration.

The Public Works recycling yard is now **collecting shells** to use in local restoration projects.

Please help this project by recycling **CLEAN SHELL ONLY (Oyster & Clam)** in the designated containers at the collection site.

This initiative is supported by the LBT Field Station along with Jetty Rock Foundation who designed the drop off signs and donated bins!

**Location:** 7910 Long Beach Blvd Beach Haven Crest (DPW)

**Hours:** Monday - Friday, 8:00-2:30pm (fall/winter/summer) Saturday - Sunday, 8:00-12:00pm (summer)