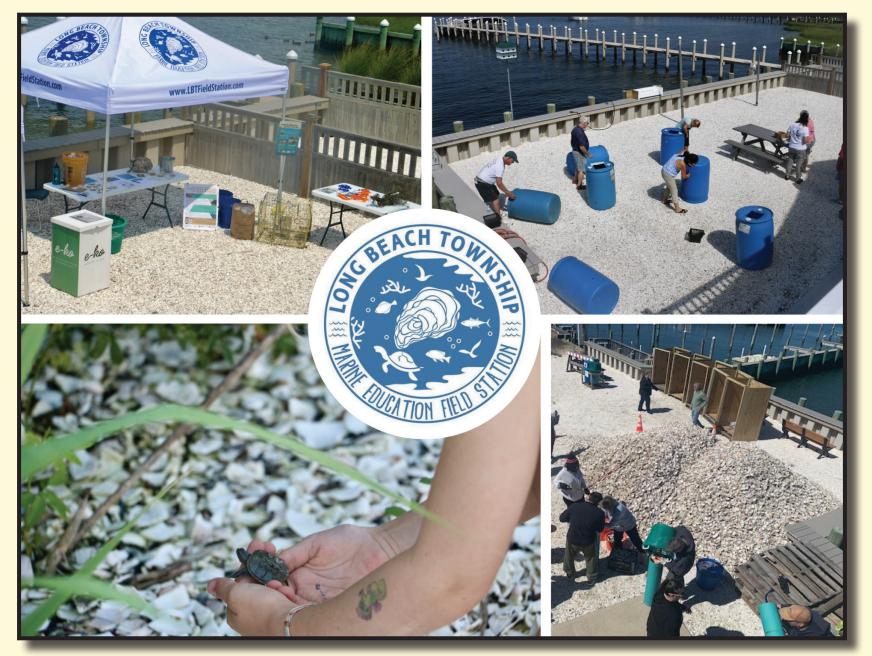

#### Long Beach Township Marine Education Field Station

Sign up for our website! www.lbtfieldstation.com @lbtfieldstation (insta/FB) 127 W. Osborn Ave. Holgate

## SHELL RECYCLING DROP OFF

**CONSUME** oysters & clams at home.

**DROP OFF** at the DPW yard in shell bins for collection.

**CURE** shells for 6 months & prime them to support new oyster growth.

**CULTIVATE** by using cured shell in bay restoration.

The Public Works recycling yard is now **collecting shells** to use in local restoration projects.

Please help this project by recycling **CLEAN SHELL ONLY (Oyster & Clam)** in the designated containers at the collection site.

This initiative is supported by the LBT Field Station along with Jetty Rock Foundation who designed the drop off signs and donated bins!

**Location:** 7910 Long Beach Blvd Beach Haven Crest (DPW)

**Hours:** Monday - Friday, 8:00-2:30pm (fall/winter/summer) Saturday - Sunday, 8:00-12:00pm (summer)