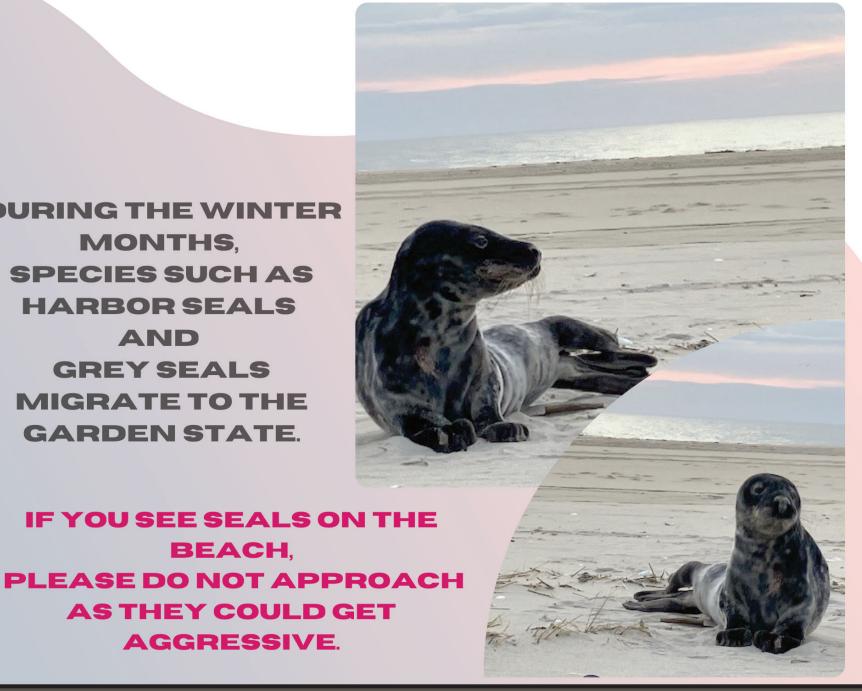

**DURING THE WINTER** MONTHS, **SPECIES SUCH AS** HARBOR SEALS AND **GREY SEALS** MIGRATE TO THE GARDEN STATE.

BEACH,

 February

 Su
 Mo
 Tu
 We
 Th
 Fr
 Sa

 2
 3
 4
 5
 6
 7
 8

 9
 10
 11
 12
 13
 14
 15

 16
 17
 18
 19
 20
 21
 22