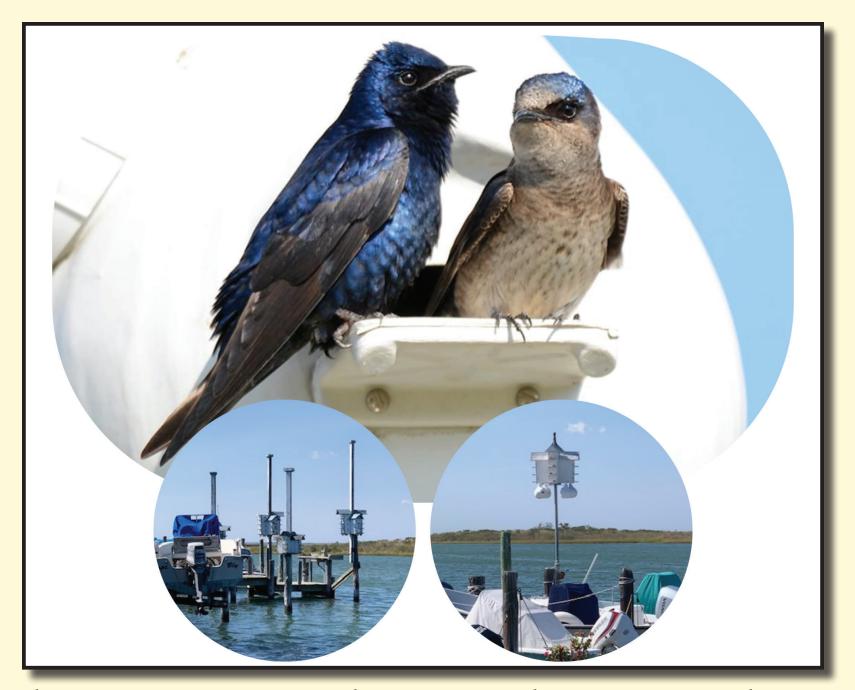

Purple martins winter in South America and migrate to North America in the spring to breed. It is the largest swallow in North America.

 Su Mo 100
 Hot Intervented Service
 Sa March
 Sa March